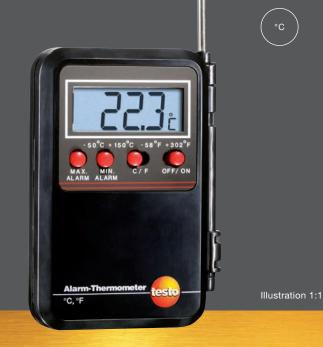

# Mini thermometer

Mini alarm thermometer

Settable min./max. alarm

Permanently attached probe

With a clip for standing up, wall installation or for attachment to clothing

The affordable testo mini thermometer with alarm function is small and handy, but big on performance. The penetration probe has an 80 cm wire and is permanently fixed to the instrument. The probe and the wire can be easily and compactly stored in the instrument. If individually settable limit values are violated, an audible signal is sounded. The minimum penetration depth of the probe tip should be 20 mm. The alarm thermometer is suitable for the recording of temperature in the air, in soft, powdery substances and in liquids. It is not suitable for use in ovens or fermentation cabinets.

## Mini alarm thermometer

Mini thermometer, battery included

Part no. 0900 0530